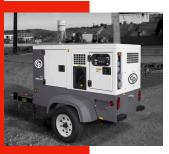

**MQ POWER WHISPERWATT** 

- **Features**
- Ideal for portable, standby and special events
- Highway-legal trailers and auxiliary fuel tanks available
- Patented Open-Delta generator offers "best in class" motor starting
- Excellent voltage and frequency regulation
- Designed for low-noise operation surpasses OSHA standards
- · Full engine and generator instrumentation
- · Equipped with Tier 4 engines