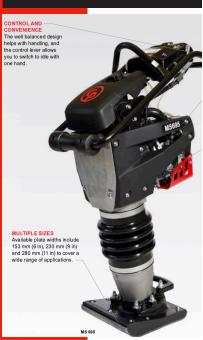

BS50-4 BS60-4 BS70-4 4 Stroke Rammer

## MIKASA RAMMERS

## **Features**

- Four cycle engines available from Honda
- · Optional shoe sizes and extensions available
- · Cyclone air filtration system on MTX series
- Cam-type clutch
- Grease- and oil-bath-lubricated models