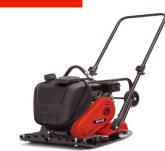

WP-Premium Plates - Soil and Asphalt Single Direction Vibratory Plates

## **MIKASA FORWARD PLATE COMPACTORS**

- · Hour/tachometer standard on MVC88 series
- Cyclonic pre-cleaner on select models
- · Removable water tank on select models
- · Low-vibration handles on selected models
- · Cogged belt drive on MVC88 series
- Open base plate design